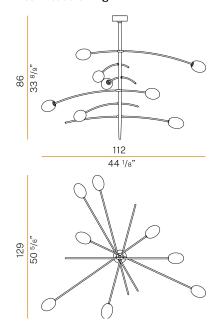

|
| NOMINAL LUMINOUS FLUX    | 8x 250lm                |
| LUMEN OUTPUT             | 1272lm                  |
| EFFICIENCY               | 15900%                  |
| WEIGHT                   | 2,71 Kg                 |
| PROTECTION DEGREE        | IP20                    |
| COLOUR TOLLERANCES       | SDCM <6                 |
| PACKING DIMENSIONS       | 100,0 x 100,0 x 92,0 cm |
|                          |                         |



Light fixture for indoor ceiling installation, with diffuse emission.

Steel, aluminum and brass structure.

No.8 blown glass with diffusing finish.

Die-cast aluminum canopy with ceiling mounting bracket made of galvanized sheet

Polyacrylic paint finish in mat black or mat brass. Dimmable G9 2700K LED sources included.







### Technical drawing