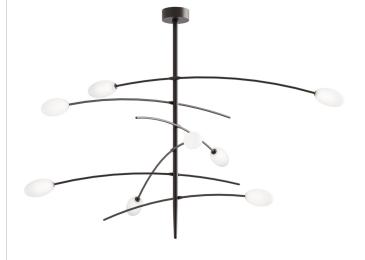

Light fixture for indoor ceiling installation, with diffuse emission.

Steel, aluminum and brass structure.

No.8 blown glass with diffusing finish.

Die-cast aluminum canopy with ceiling mounting bracket made of galvanized sheet

Polyacrylic paint finish in mat black or mat brass. Dimmable G9 2700K LED sources included.